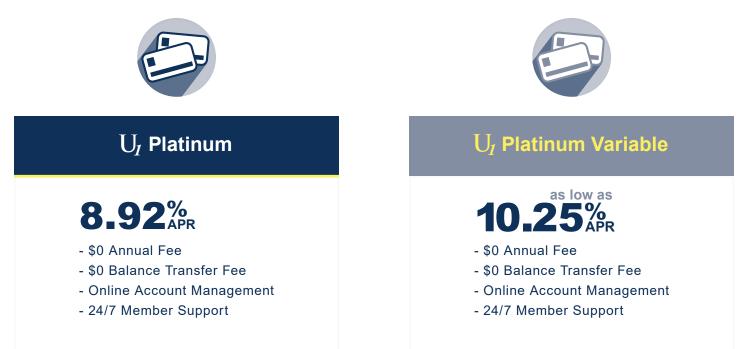

APR = Annual Percentage Rate. All loans subject to approval. Rates, terms, and conditions vary based on creditworthiness. Platinum Variable APR determined by adding a margin to the Prime rate. U1 Platinum Variable rate may vary after account is opened. Margin based on individual creditworthiness. Maximum APR is 18%. This card is issued by Universal 1 Credit Union pursuant to a license from VISA U.S.A. Inc. Federally Insured by NCUA.